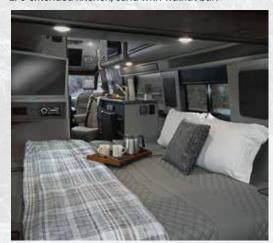

170 extended kitchen, sand with walnut burl

170 extended bedroom, graphite with satin black denali

170 extended kitchen, graphite with satin black denali, solid surface counter, sink with cover, convection microwave and induction cook top satin black denali cabinets with graphite SLS seats and black pipe.