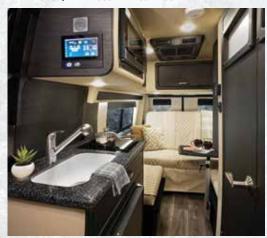

## Innovative designs perfected through quality construction

Exceptional design and state-of-the-art amenities bring your ideas for fun and functionality to life in high style

170 extended kitchen, milkweed with satin black denali

170 extended kitchen, sand with walnut burl

170 extended bedroom, graphite with satin black denali

170 extended kitchen, graphite with satin black denali, solid surface counter, sink with cover, convection microwave and induction cook top satin black denali cabinets with graphite SLS seats and black pipe.