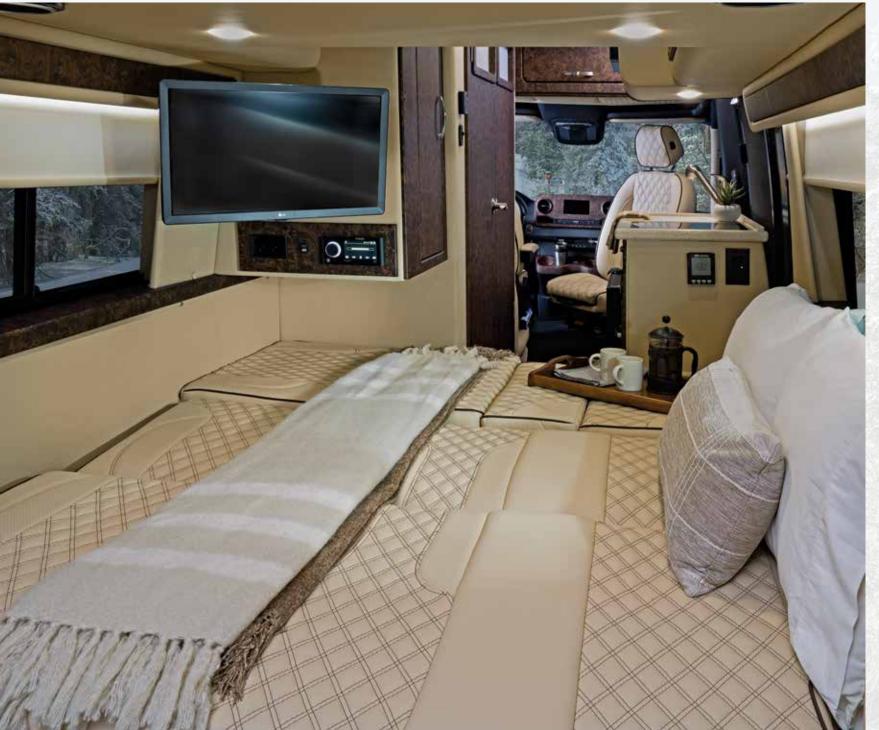

Rear entertainment center with HDTV, FN radio, and aux. HDMI port

3.5 cubic foot 12v/110v refrigerator with freezer

Large shower with sink and porcelain toilet and optional rainglass shower door