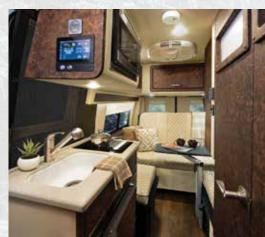

170 extended kitchen, sand with walnut burl

170 extended bedroom, graphite with satin black denali

170 extended kitchen, graphite with satin black denali, solid surface counter, sink with cover, convection microwave and induction cook top satin black denali cabinets with graphite SLS seats and black pipe.

144 kitchen, sand with satin walnut burl

144 power lounge sofa, sand with satin walnut burl including rear entertainment center with HDTV, FM Radio, and Aux. HDMI Port

Luxury appointments and amenities abound in the Passage from Midwest Automotive Designs. Unmatched elegance and style, complimented by superior craftsmanship, fit and finish, make this luxury coach truly one of a kind.