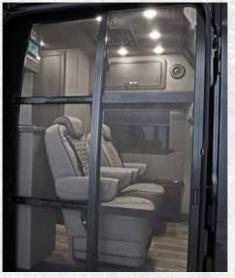

Rear entertainment center with HDTV, FN radio, and aux. HDMI port

3.5 cubic foot 12v/110v refrigerator with freezer

Large shower with sink and porcelain toilet and optional rainglass shower door