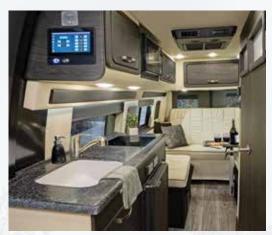

170 extended kitchen, sand with walnut burl

170 extended bedroom, graphite with satin black denali

170 extended kitchen, graphite with satin black denali, solid surface counter, sink with cover, convection microwave and induction cook top satin black denali cabinets with graphite SLS seats and black pipe.