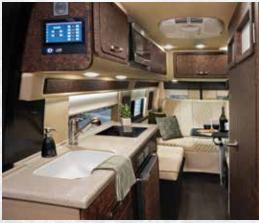

## Innovative designs perfected through quality construction

Exceptional design and state-of-the-art amenities bring your ideas for fun and functionality to life in high style

170 extended kitchen, milkweed with satin black denali

170 extended kitchen, sand with walnut burl

170 extended bedroom, graphite with satin black denali

170 extended kitchen, graphite with satin black denali, solid surface counter, sink with cover, convection microwave and induction cook top satin black denali cabinets with graphite SLS seats and black pipe.