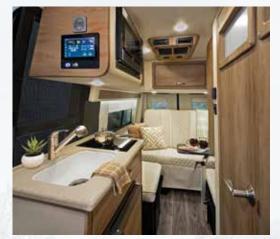

Mercedes Benz upgraded dash with satin ash finished dash and door accents

Lagun removable table allows for easy positioning

Sliding full screen door