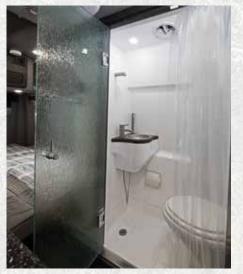

Rear entertainment center with HDTV, FN radio, and aux. HDMI port

3.5 cubic foot 12v/110v refrigerator with freezer

Large shower with sink and porcelain toilet and optional rainglass shower door