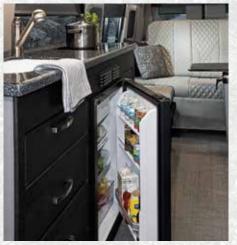

Rear entertainment center with HDTV, FN radio, and aux. HDMI port

3.5 cubic foot 12v/110v refrigerator with freezer

Large shower with sink and porcelain toilet and optional rainglass shower door