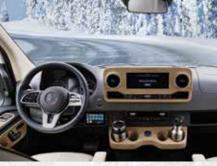

Mercedes Benz upgraded dash with satin ash finished dash and door accents

Lagun removable table allows for easy positioning

Sliding full screen door