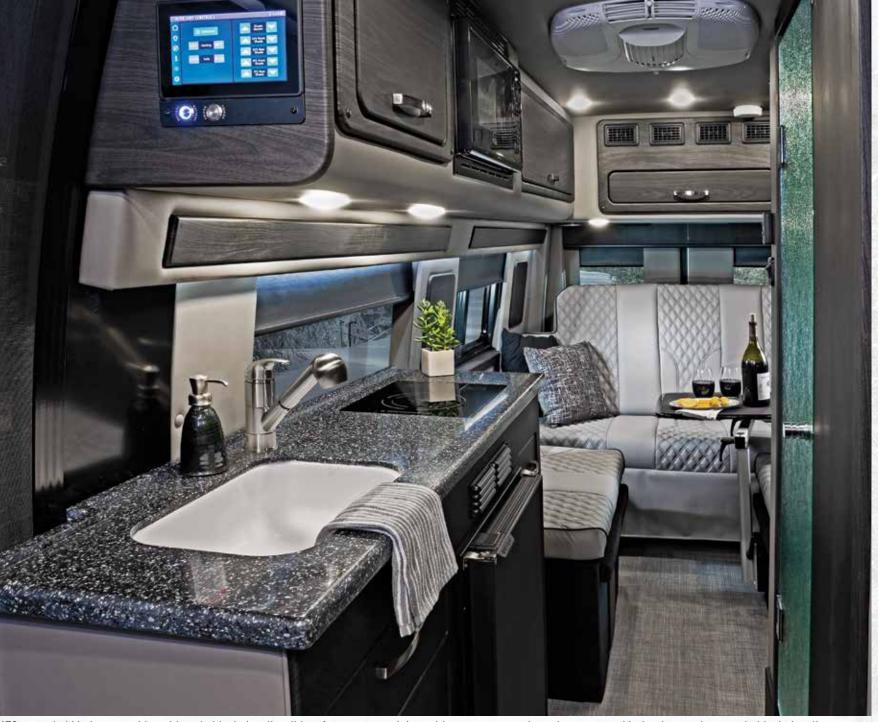

## Midwest took quality and raised the bar to heights never before reached.

The result – the industry's best fit and finish.

144 kitchen, milkweed with satin ash

144 kitchen, milkweed with satin black denali

144 kitchen, sand with satin walnut burl

144 power lounge sofa, sand with satin walnut burl including rear entertainment center with HDTV, FM Radio, and Aux. HDMI Port

Luxury appointments and amenities abound in the Passage from Midwest Automotive Designs. Unmatched elegance and style, complimented by superior craftsmanship, fit and finish, make this luxury coach truly one of a kind.

Mercedes Benz upgraded dash with satin ash finished dash and door accents

Lagun removable table allows for easy positioning

Sliding full screen door