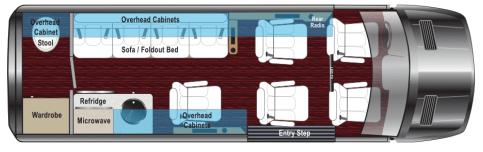

s Class Standard** 



Metro Business Class



# BUSINESS CLASS FLOORPLANS

### **INTERIOR OPTIONS:**

- Large Front Center Floor Console
- · SLS Diamond Seating Upgrade
- · Interior Trim Package
- · 3 Folding Lap Tables
- 2 Power Leg Lifts
- Deluxe Seat Massage All Captain Seating Locations
- Seat Heat Back and Bottom All Captain Seating Locations
- Overhead Side Storage Cabinets with Wood Doors

Beyond the many interior and exterior features, we offer additional convenience, exterior, and electronic options to help you customize your ideal Business Class sprinter van.





THE LUXE CRUISER IS DESIGNED FOR ENHANCED COMFORT AND BUILT FOR DURABILITY, STYLE, AND ELEGANCE.

#### LUXE Cruiser D6 Arch Partition



#### LUXE Cruiser D6 Full Partition



LUXE Cruiser D6



LUXE Cruiser Extended



# LUXE CRUISER 170" FLOORPLANS

### **INCLUDES:**

- Overhead Side Cabinets
- Front Spoiler
- 2 Power Leg Lifts
- Rear Bath w/ Toilet, Refrigerator, Microwave, and Sink
- Under Sofa Storage
- Shoreline Hook-up with Charger
- Maybach Lighted Center Beam
- · 170 EXT Chassis 3 Lab Tables
- 170 STD Chassis 2 Lab Tables
- · 144 Chassis 1 Lab Table

Beyond the many interior and exterior features, we offer dozens of additional convenience, exterior, and electronic options to help you customize your ideal LUXE Cruiser.

#### LUXE Cruiser 144 D4





# LUXE CRUISER 144" FLOORPLAN

## **INCLUDES:**

- 16" Aluminum Wheel Upgrade
- Overhead Side Cabinets
- Ft Lower Spoiler w/ Fog Lamps
- 2 Power Leg Lifts
- Rear Bath with Toilet, Refrigerator, Microwave, and Sink
- Under Sofa Storage
- Shoreline Hoo