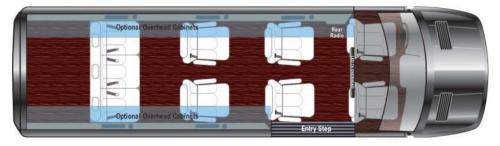

# **G SERIES 170" FLOORPLANS**

### **EXTERIOR FEATURES:**

- Fiberglass Running Board with Step (Color Keyed to Chassis)
- Color Keyed Bumpers
- Color Keyed Body Moldings
- · Back Up Camera
- Wheel Covers
- HD Amplified Antenna
- Shoreline Hook-Up