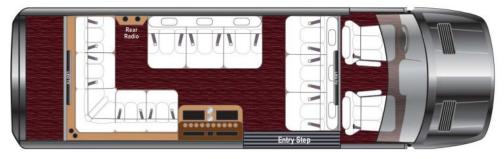

#### **Dual Bench Business Class**

J Club Business Class

**Business Class Standard** 

Metro Business Class

# BUSINESS CLASS FLOORPLANS

### **INTERIOR OPTIONS:**

- Large Front Center Floor Console
- · SLS Diamond Seating Upgrade
- · Interior Trim Package
- · 3 Folding Lap Tables
- 2 Power Leg Lifts
- Deluxe Seat Massage All Captain Seating Locations
- Seat Heat Back and Bottom All Captain Seating Locations
- Overhead Side Storage Cabinets with Wood Doors

Beyond the many interior and exterior features, we offer additional convenience, exterior, and electronic options to help you customize your ideal Business Class sprinter van.

THE LUXE CRUISER IS DESIGNED FOR ENHANCED COMFORT AND BUILT FOR DURABILITY, STYLE, AND ELEGANCE.