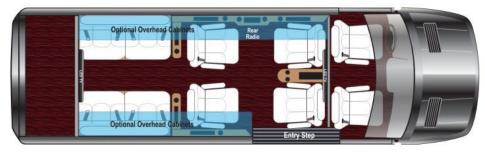

#### **Dual Bench Business Class**

J Club Business Class

**Business Class Standard** 

Metro Business Class

# BUSINESS CLASS FLOORPLANS

### **INTERIOR OPTIONS:**

- Large Front Center Floor Console
- · SLS Diamond Seating Upgrade
- · Interior Trim Package
- · 3 Folding Lap Tables
- 2 Power Leg Lifts
- Deluxe Seat Massage All Captain Seating Locations
- Seat Heat Back and Bottom All Captain Seating Locations
- Overhead Side Storage Cabinets with Wood Doors

Beyond the many interior and exterior features, we offer additional convenience, exterior, and electronic options to help you customize your ideal Business Class sprinter van.

THE LUXE CRUISER IS DESIGNED FOR ENHANCED COMFORT AND BUILT FOR DURABILITY, STYLE, AND ELEGANCE.