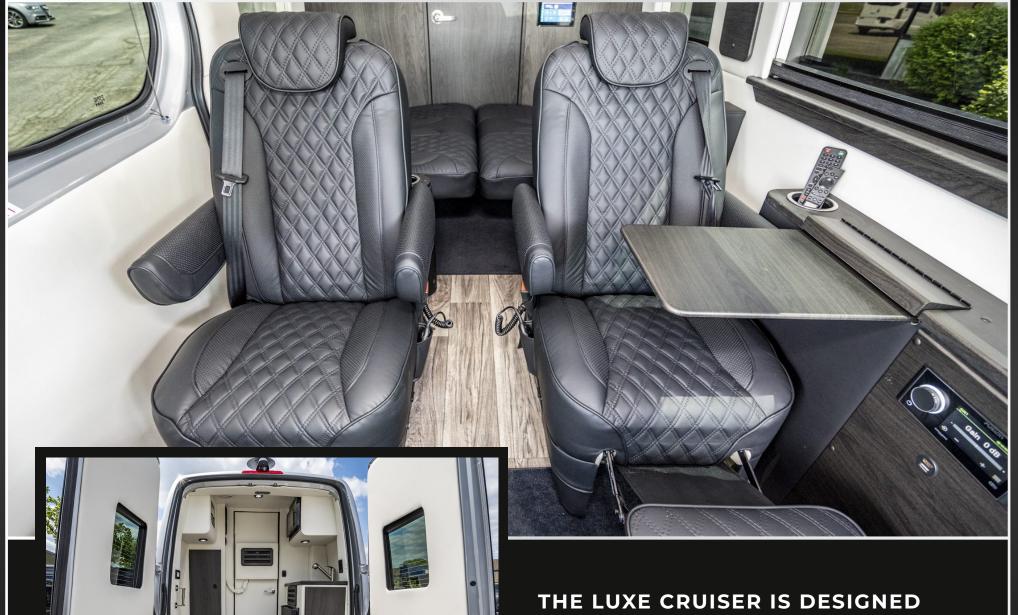

Beyond the many interior and exterior features, we offer additional convenience, exterior, and electronic options to help you customize your ideal Business Class sprinter van.

THE LUXE CRUISER IS DESIGNED FOR ENHANCED COMFORT AND BUILT FOR DURABILITY, STYLE, AND ELEGANCE.

#### LUXE Cruiser D6 Arch Partition

#### LUXE Cruiser D6 Full Partition

LUXE Cruiser D6

LUXE Cruiser Extended

# LUXE CRUISER 170" FLOORPLANS