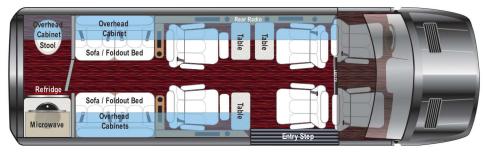

#### LUXE Cruiser D6 Arch Partition

#### LUXE Cruiser D6 Full Partition

LUXE Cruiser D6

LUXE Cruiser Extended

# LUXE CRUISER 170" FLOORPLANS

### **INCLUDES:**

- Overhead Side Cabinets
- Front Spoiler
- 2 Power Leg Lifts
- Rear Bath w/ Toilet, Refrigerator, Microwave, and Sink
- Under Sofa Storage
- Shoreline Hook-up with Charger
- Maybach Lighted Center Beam
- · 170 EXT Chassis 3 Lab Tables
- 170 STD Chassis 2 Lab Tables
- · 144 Chassis 1 Lab Table