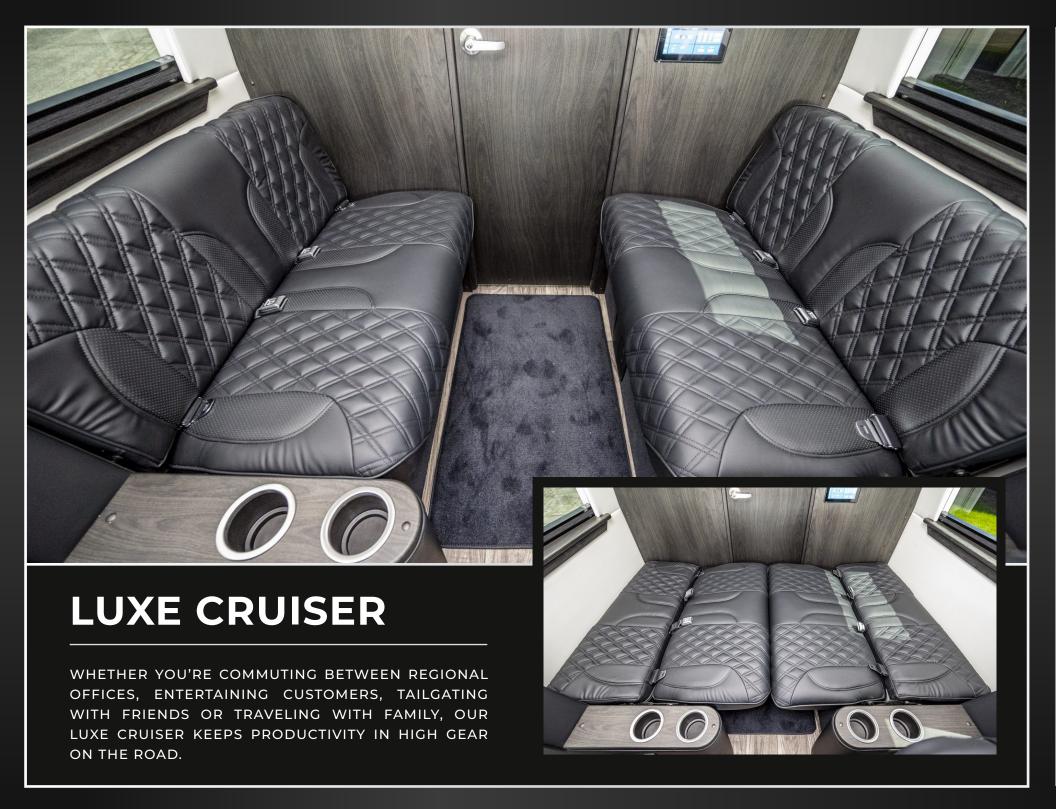

Beyond the many interior and exterior features, we offer additional convenience, exterior, and electronic options to help you customize your ideal Business Class sprinter van.

THE LUXE CRUISER IS DESIGNED FOR ENHANCED COMFORT AND BUILT FOR DURABILITY, STYLE, AND ELEGANCE.

#### LUXE Cruiser D6 Arch Partition

#### LUXE Cruiser D6 Full Partition

LUXE Cruiser D6

LUXE Cruiser Extended

# LUXE CRUISER 170" FLOORPLANS