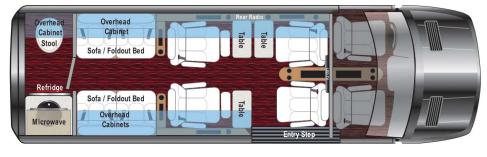

#### LUXE Cruiser D6 Arch Partition

#### LUXE Cruiser D6 Full Partition

LUXE Cruiser D6

LUXE Cruiser Extended

# LUXE CRUISER 170" FLOORPLANS

### **INCLUDES:**

- Overhead Side Cabinets
- Front Spoiler
- 2 Power Leg Lifts
- Rear Bath w/ Toilet, Refrigerator, Microwave, and Sink
- Under Sofa Storage
- Shoreline Hook-up with Charger
- Maybach Lighted Center Beam
- · 170 EXT Chassis 3 Lab Tables
- 170 STD Chassis 2 Lab Tables
- · 144 Chassis 1 Lab Table