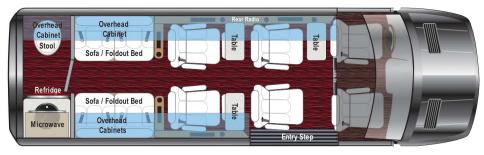

#### LUXE Cruiser D6 Arch Partition

#### LUXE Cruiser D6 Full Partition

LUXE Cruiser D6

LUXE Cruiser Extended

# LUXE CRUISER 170" FLOORPLANS

### **INCLUDES:**

- Overhead Side Cabinets
- Front Spoiler
- 2 Power Leg Lifts
- Rear Bath w/ Toilet, Refrigerator, Microwave, and Sink
- Under Sofa Storage
- Shoreline Hook-up with Charger
- Maybach Lighted Center Beam
- · 170 EXT Chassis 3 Lab Tables
- 170 STD Chassis 2 Lab Tables
- · 144 Chassis 1 Lab Table