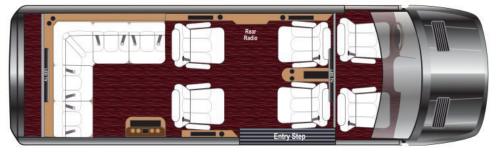

e**



Double J-Sofa

#### **Pro Series Executive**



Single J-Sofa and 2 Rear Captains Chairs

#### **Pro Series Presidential**



Single J-Sofa and Double Side Sofas

# PRO SERIES FLOORPLANS

## **INTERIOR OPTIONS:**

- Large Front Center Floor Console
- SLS Diamond Seating Upgrade
- · Interior Trim Package
- Overhead Side Storage Cabinets with Wood Doors

## **EXTERIOR OPTIONS:**

- Rear Air Ride Suspension Upgrade
- Upgrade Rear Suspension Package
- Additional Leaf Springs
- 16" Aluminum Wheel Upgrade
- Front Spoiler
- Rear Hitch with Wiring Package

Beyond the many interior and exterior features, we offer additional convenience, exterior, and electronic options to help you customize your ideal Pro Series sprinter van.





#### **Dual Bench Business Class**



J Club Business Class



**Business Class Standard** 



Metro Business Class



# BUSINESS CLASS FLOORPLANS

### **INTERIOR OPTIONS:**

- Large Front Center Floor Console
- · SLS Diamond Seating Upgrade
- · Interior Trim Package
- · 3 Folding Lap Tables
- 2 Power Leg Lifts
- Deluxe Seat Massage All Captain Seating Locations
- Seat Heat Back and Bottom All Captain Seating Locations
- Overhead Side Storage Cabinets with Wood Doors

Beyond the many interior and exterior features, we offer additional convenience, exterior, and electronic options to help you customize your ideal Business Class sprinter van.





THE LUXE CRUISER IS DESIGNED FOR ENHANCED COMFORT AND BUILT FOR DURABILITY, STYLE, AND ELEGANCE.

#### LUXE Cruiser D6 Arch Partition



#### LUXE Cruiser D6 Full Partition



LUXE Cruiser D6



LUXE Cruiser