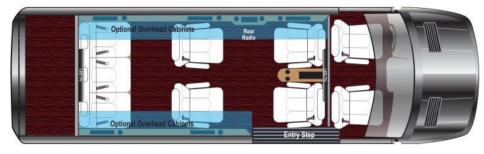

Series Executive**



Single J-Sofa and 2 Rear Captains Chairs

#### **Pro Series Presidential**



Single J-Sofa and Double Side Sofas

# PRO SERIES FLOORPLANS

## **INTERIOR OPTIONS:**

- Large Front Center Floor Console
- SLS Diamond Seating Upgrade
- · Interior Trim Package
- Overhead Side Storage Cabinets with Wood Doors

## **EXTERIOR OPTIONS:**

- Rear Air Ride Suspension Upgrade
- Upgrade Rear Suspension Package
- Additional Leaf Springs
- 16" Aluminum Wheel Upgrade
- Front Spoiler
- Rear Hitch with Wiring Package

Beyond the many interior and exterior features, we offer additional convenience, exterior, and electronic options to help you customize your ideal Pro Series sprinter van.





#### **Dual Bench Business Class**



J Club Business Class



**Business Class Standard** 



Metro Business Class



# BUSINESS CLASS FLOORPLANS

### **INTERIOR OPTIONS:**

- Large Front Center Floor Console
- · SLS Diamond Seating Upgrade
- · Interior Trim Package
- · 3 Folding Lap Tables
- 2 Power Leg Lifts
- Deluxe Seat Massage All Captain Seating Locations
- Seat Heat Back and Bottom All Captain Seating Locations
- Overhead Side Storage Cabinets with Wood Doors

Beyond the many interior and exterior features, we offer additional convenience, exterior, and electronic options to help you customize your ideal Business Class sprinter van.





THE LUXE CRUISER IS DESIGNED FOR ENHANCED COMFORT AND BUILT FOR DURABILITY, STYLE, AND ELEGANCE.

#### LUXE Cruiser D6 Arch Partition



#### LUXE Cruiser D6 Full Partition



LUXE Cruiser D6



LUXE Cruiser Extended



# LUXE CRUISER 170"