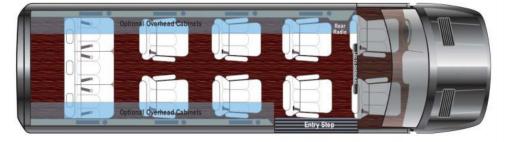

**ALL MODELS** 

**DRIVE INTO THE WORLD OF LUXURY**CUSTOM SPRINTER VANS FOR EVERY LIFESTYLE





#### **G55 Series**



#### **G65 Series**





# **G SERIES 170" FLOORPLANS**

### **EXTERIOR FEATURES:**

- Fiberglass Running Board with Step (Color Keyed to Chassis)
- Color Keyed Bumpers
- Color Keyed Body Moldings
- · Back Up Camera
- Wheel Covers
- HD Amplified Antenna
- Shoreline Hook-Up

Beyond the many interior and exterior features, we offer dozens of additional convenience and exterior options to help you customize your ideal G Series luxury coach.

#### **G45 Series**





# G SERIES 144" FLOORPLAN

## **EXTERIOR FEATURES:**

- Fiberglass Running Board with Step (Color Keyed to Chassis)
- Color Keyed Bumpers
- Color Keyed Body Moldings
- Back Up Camera
- Wheel Covers
- HD Amplified Antenna

Beyond the many interior and exterior features, we offer dozens of additional convenience and exterior options to help you customiz