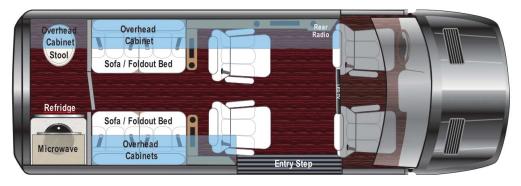

l Business Class sprinter van.





THE LUXE CRUISER IS DESIGNED FOR ENHANCED COMFORT AND BUILT FOR DURABILITY, STYLE, AND ELEGANCE.

#### LUXE Cruiser D6 Arch Partition



#### LUXE Cruiser D6 Full Partition



LUXE Cruiser D6



LUXE Cruiser Extended



# LUXE CRUISER 170" FLOORPLANS

### **INCLUDES:**

- Overhead Side Cabinets
- Front Spoiler
- 2 Power Leg Lifts
- Rear Bath w/ Toilet, Refrigerator, Microwave, and Sink
- Under Sofa Storage
- Shoreline Hook-up with Charger
- Maybach Lighted Center Beam
- · 170 EXT Chassis 3 Lab Tables
- 170 STD Chassis 2 Lab Tables
- · 144 Chassis 1 Lab Table

Beyond the many interior and exterior features, we offer dozens of additional convenience, exterior, and electronic options to help you customize your ideal LUXE Cruiser.

#### LUXE Cruiser 144 D4





# LUXE CRUISER 144" FLOORPLAN

## **INCLUDES:**

- 16" Aluminum Wheel Upgrade
- Overhead Side Cabinets
- Ft Lower Spoiler w/ Fog Lamps
- 2 Power Leg Lifts
- Rear Bath with Toilet, Refrigerator, Microwave, and Sink
- Under Sofa Storage
- Shoreline Hook-up with Charger
- 1 Folding Lap Top Table
- · Maybach Lighted Center Beam

Beyond the many interior and exterior features, we offer dozens of additional convenience, exterior, and electronic options to help you customize your ideal LUXE Cruiser.





# **CONTACT US TODAY!**

WWW.MDTRANSSPRINTER.COM +1 (314)546-7292





LUXURY CUSTOM SPRINTER VANS