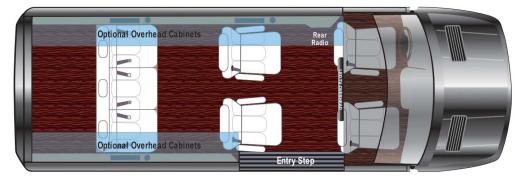

**ALL MODELS** 

**DRIVE INTO THE WORLD OF LUXURY**CUSTOM SPRINTER VANS FOR EVERY LIFESTYLE





#### **G55 Series**



#### **G65 Series**





# **G SERIES 170" FLOORPLANS**

### **EXTERIOR FEATURES:**

- Fiberglass Running Board with Step (Color Keyed to Chassis)
- Color Keyed Bumpers
- Color Keyed Body Moldings
- · Back Up Camera
- Wheel Covers
- HD Amplified Antenna
- Shoreline Hook-Up

Beyond the many interior and exterior features, we offer dozens of additional convenience and exterior options to help you customize your ideal G Series luxury coach.

#### **G45 Series**





# G SERIES 144" FLOORPLAN

## **EXTERIOR FEATURES:**

- Fiberglass Running Board with Step (Color Keyed to Chassis)
- Color Keyed Bumpers
- Color Keyed Body Moldings
- Back Up Camera
- Wheel Covers
- HD Amplified Antenna

Beyond the many interior and exterior features, we offer dozens of additional convenience and exterior options to help you customize your ideal G Series luxury coach.



OUR PROFESSIONAL SERIES IS THE ULTIMATE COMBINATION OF FUNCTION AND PREMIUM AMENITIES THAT ENSURE PASSENGER COMFORT IS ENHANCED WITH EVERYTHING YOU'D EXPECT IN A LUXURY SPRINTER LIMOUSINE.



PRESTIGIOUS DESIGNS THAT
PROVIDE ENHANCED COMFORT
FOR BOTH LONG TRIPS OR SHORT
TRANSPORTS FOR SPECIAL EVENTS.

#### **Pro Series Premiere**



Double J-Sofa

#### **Pro Series Executive**



Single J-Sofa and 2 R