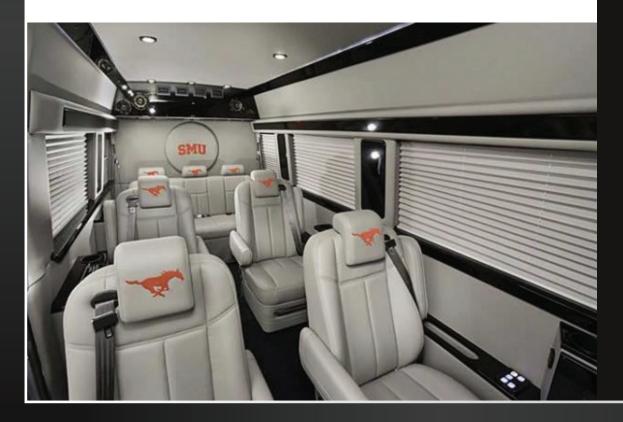

Beyond the many interior and exterior features, we offer dozens of additional convenience and exterior options to help you customize your ideal G Series luxury coach.

OUR ATHLETICS SPRINTER VANS INCLUDE A LONG LIST OF FEATURES INCLUDING RECLINING LEATHER CAPTAIN'S CHAIRS WITH EMBROIDERED LOGOS, LAPTOP COMPUTER TABLES, WI-FI, APPLE TV, REFRIGERATOR, CUSTOM VEHICLE WRAP GRAPHICS AND MORE.

#### **Athletics Sprinter**