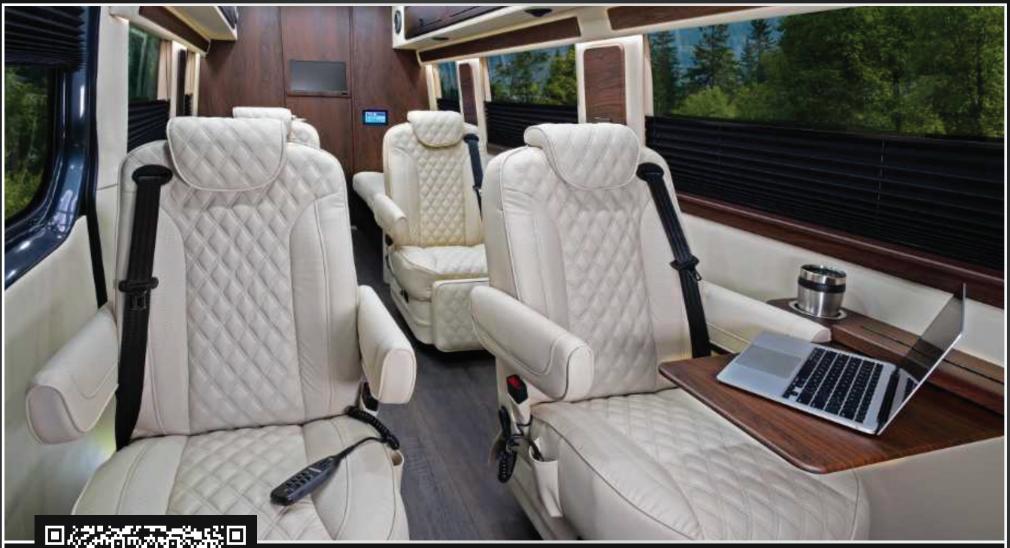

#### **INTERIOR OPTIONS:**

- SLS Diamond Seating Upgrade
- Large Driver & Passenger Front Center Floor Console
- · High Gloss Interior Trim Package
- Slide Drawer Refrigerator Under Rear Sofa
- · 3 Folding Lap Tables (170" Models)
- · 2 Power Leg Lifts (170" Models)
- Overhead Side Storage Cabinets
- Deluxe Seat Massage for all Captain Locations
- Seat Heat Back and Bottom for all Captain Locations

Beyond the many interior and exterior features, we offer additional convenience, exterior, and electronic options to help you customize your ideal Pro Series sprinter van.