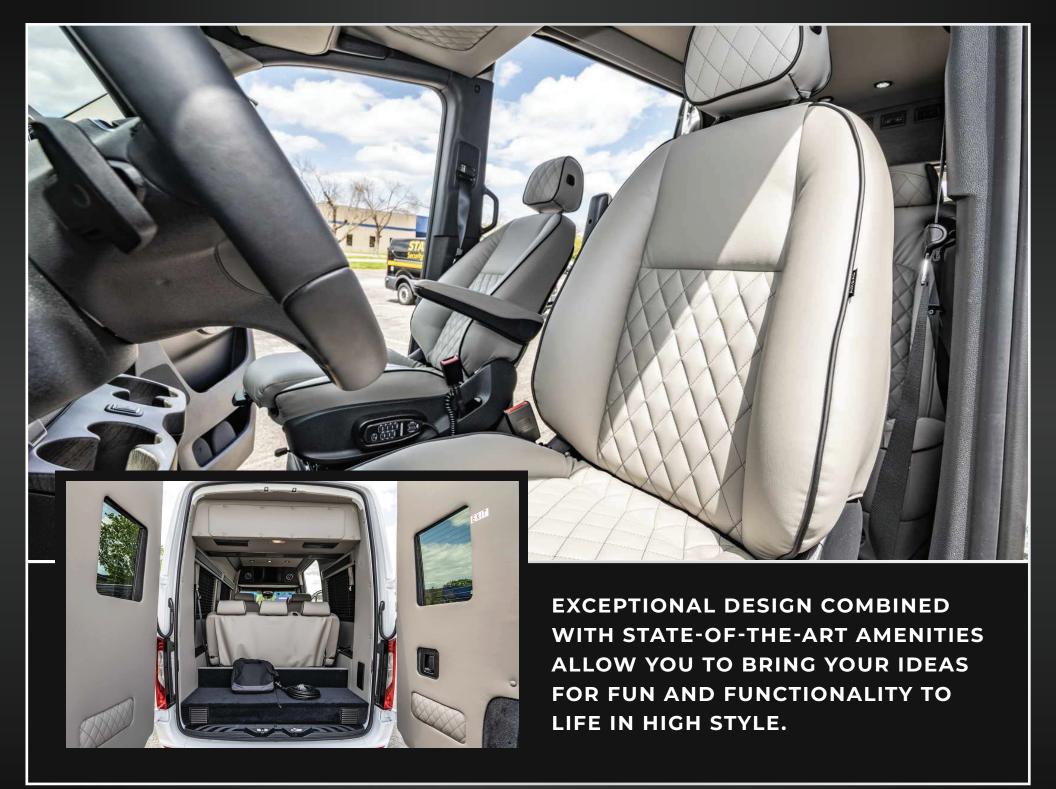

PRESTIGIOUS DESIGNS THAT PROVIDE ENHANCED COMFORT FOR BOTH LONG TRIPS OR SHORT TRANSPORTS.

#### **INTERIOR OPTIONS:**

- SLS Diamond Seating Upgrade
- Large Driver & Passenger Front Center Floor Console
- · High Gloss Interior Trim Package
- Slide Drawer Refrigerator Under Rear Sofa
- · 3 Folding Lap Tables (170" Models)
- · 2 Power Leg Lifts (170" Models)
- Overhead Side Storage Cabinets
- Deluxe Seat Massage for all Captain Locations
- Seat Heat Back and Bottom for all Captain Locations