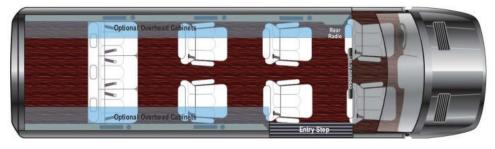

## **SCORE ONE FOR THE TEAM**

EVEN THE HORN CAN BE CUSTOMIZED TO PLAY AN ANTHEM OR SCHOOL FIGHT SONG.

# MEETTHEFLEET

MD TRANS IS A LEADER IN MERCEDES-BENZ SPRINTER VEHICLES FOR COLLEGIATE AND PROFESSIONAL TEAMS.







#### **G55 Series**



#### **G65 Series**



#### **G45 Series**



## G SERIES FLOORPLANS

#### **EXTERIOR FEATURES:**

- Fiberglass Running Board with Step (Color Keyed to Chassis)
- Color Keyed Bumpers
- Color Keyed Body Moldings
- · Back Up Camera
- Wheel Covers
- · HD Amplified Antenna
- Shoreline Hook-Up (170" Models)

Beyond the many interior and exterior features, we offer dozens of additional convenience and exterior options to help you customize your ideal G Series luxury coach.



OUR ATHLETICS SPRINTER VANS INCLUDE A LONG LIST OF FEATURES INCLUDING RECLINING LEATHER CAPTAIN'S CHAIRS WITH EMBROIDERED LOGOS, LAPTOP COMPUTER TABLES, WI-FI, APPLE TV, REFRIGERATOR, CUSTOM VEHICLE WRAP GRAPHICS AND MORE.



PRESTIGIOUS DESIGNS THAT PROVIDE ENHANCED COMFORT FOR BOTH LONG TRIPS OR SHORT TRANSPORTS.

####