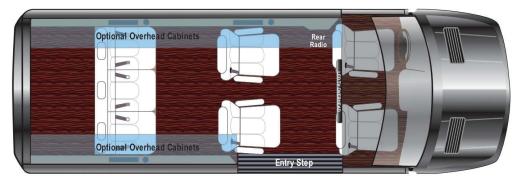

## **SCORE ONE FOR THE TEAM**

EVEN THE HORN CAN BE CUSTOMIZED TO PLAY AN ANTHEM OR SCHOOL FIGHT SONG.

# MEETTHEFLEET

MD TRANS IS A LEADER IN MERCEDES-BENZ SPRINTER VEHICLES FOR COLLEGIATE AND PROFESSIONAL TEAMS.







#### **G55 Series**



#### **G65 Series**



#### **G45 Series**



## G SERIES FLOORPLANS

#### **EXTERIOR FEATURES:**

- Fiberglass Running Board with Step (Color Keyed to Chassis)
- Color Keyed Bumpers
- Color Keyed Body Moldings
- · Back Up Camera
- Wheel Covers
- · HD Amplified Antenna
- Shoreline Hook-Up (170" Models)

Beyond the many interior and exterior features, we offer dozens of additional convenience and exterior options to help you customize your ideal G Series luxury coach.



OUR ATHLETICS SPRINTER VANS INCLUDE A LONG LIST OF FEATURES INCLUDING RECLINING LEATHER CAPTAIN'S CHAIRS WITH EMBROIDERED LOGOS, LAPTOP COMPUTER TABLES, WI-FI, APPLE TV, REFRIGERATOR, CUSTOM VEHICLE WRAP GRAPHICS AND MORE.



PRESTIGIOUS DESIGNS THAT PROVIDE ENHANCED COMFORT FOR BOTH LONG TRIPS OR SHORT TRANSPORTS.

#### **Athletics Sprinter**





# ATHLETICS SPRINT