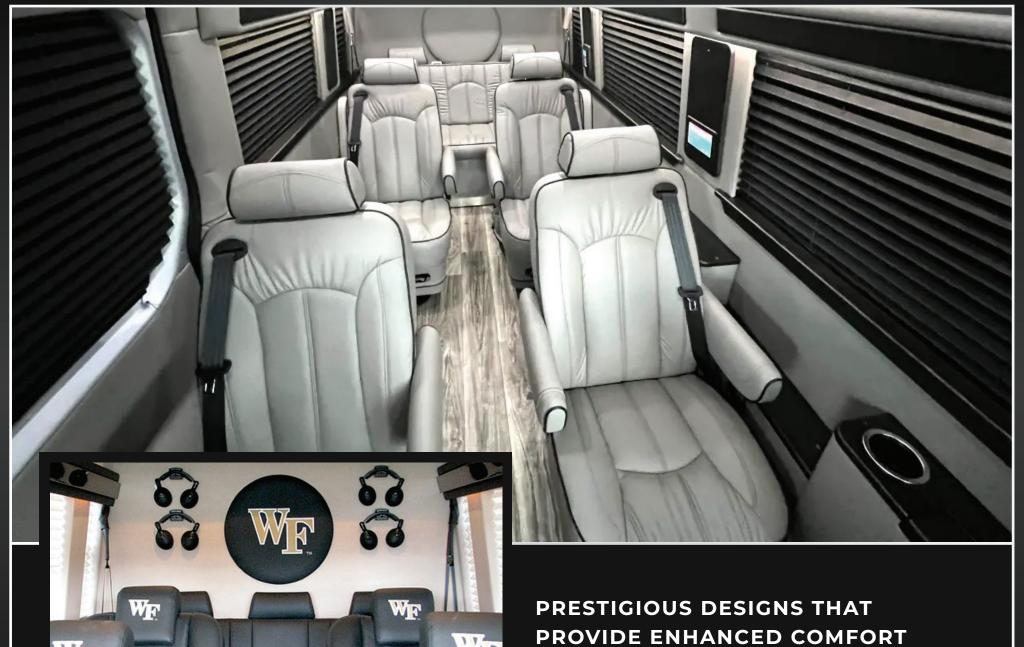

Beyond the many interior and exterior features, we offer dozens of additional convenience and exterior options to help you customize your ideal G Series luxury coach.

OUR ATHLETICS SPRINTER VANS INCLUDE A LONG LIST OF FEATURES INCLUDING RECLINING LEATHER CAPTAIN'S CHAIRS WITH EMBROIDERED LOGOS, LAPTOP COMPUTER TABLES, WI-FI, APPLE TV, REFRIGERATOR, CUSTOM VEHICLE WRAP GRAPHICS AND MORE.

PRESTIGIOUS DESIGNS THAT PROVIDE ENHANCED COMFORT FOR BOTH LONG TRIPS OR SHORT TRANSPORTS.

#### **Athletics Sprinter**