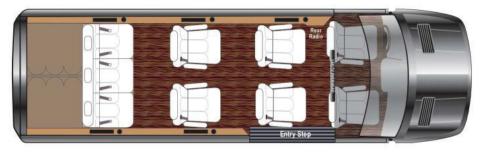

#### **G45 Series**



## G SERIES FLOORPLANS

#### **EXTERIOR FEATURES:**

- Fiberglass Running Board with Step (Color Keyed to Chassis)
- Color Keyed Bumpers
- Color Keyed Body Moldings
- · Back Up Camera
- Wheel Covers
- · HD Amplified Antenna
- Shoreline Hook-Up (170" Models)

Beyond the many interior and exterior features, we offer dozens of additional convenience and exterior options to help you customize your ideal G Series luxury coach.



OUR ATHLETICS SPRINTER VANS INCLUDE A LONG LIST OF FEATURES INCLUDING RECLINING LEATHER CAPTAIN'S CHAIRS WITH EMBROIDERED LOGOS, LAPTOP COMPUTER TABLES, WI-FI, APPLE TV, REFRIGERATOR, CUSTOM VEHICLE WRAP GRAPHICS AND MORE.



PRESTIGIOUS DESIGNS THAT PROVIDE ENHANCED COMFORT FOR BOTH LONG TRIPS OR SHORT TRANSPORTS.

#### **Athletics Sprinter**





# ATHLETICS SPRINTER FLOORPLAN

#### **INTERIOR OPTIONS:**

- SLS Diamond Seating Upgrade
- Large Driver & Passenger Front Center Floor Console
- · High Gloss Interior Trim Package
- Slide Drawer Refrigerator Under Rear Sofa
- · 3 Folding Lap Tables (170" Models)
- · 2 Power Leg Lifts (170" Models)
- Overhead Side Storage Cabinets
- Deluxe Seat Massage for all Captain Locations
- Seat Heat Back and Bottom for all Captain Locations

Beyond the many interior and exterior features, we offer additional convenience, exterior, and electronic options to help you customize your ideal Pro Series sprinter van.





### **CONTACT US TODAY!**

WWW.MDTRANSSPRINTER.COM +1 (314)546-7292





LUXURY CUSTOM SPRINTER VANS