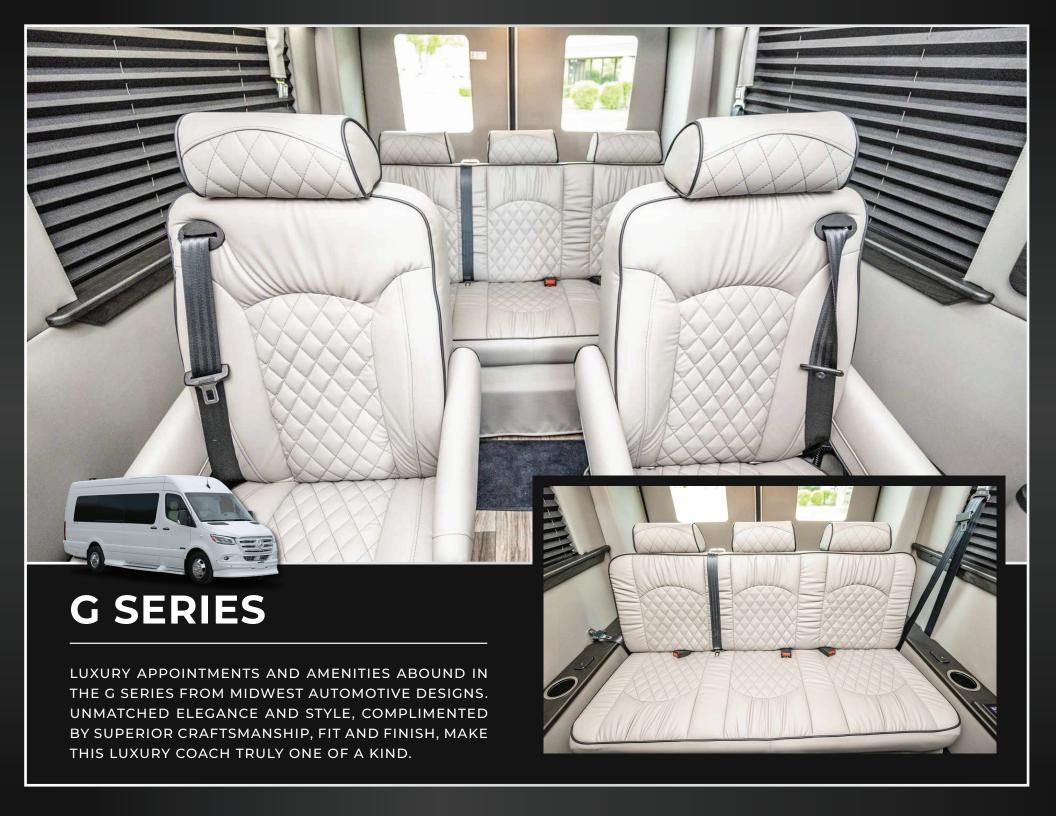

## G SERIES FLOORPLANS

Beyond the many interior and exterior features, we offer dozens of additional convenience and exterior options to help you customize your ideal G Series luxury coach.

OUR ATHLETICS SPRINTER VANS INCLUDE A LONG LIST OF FEATURES INCLUDING RECLINING LEATHER CAPTAIN'S CHAIRS WITH EMBROIDERED LOGOS, LAPTOP COMPUTER TABLES, WI-FI, APPLE TV, REFRIGERATOR, CUSTOM VEHICLE WRAP GRAPHICS AND MORE.