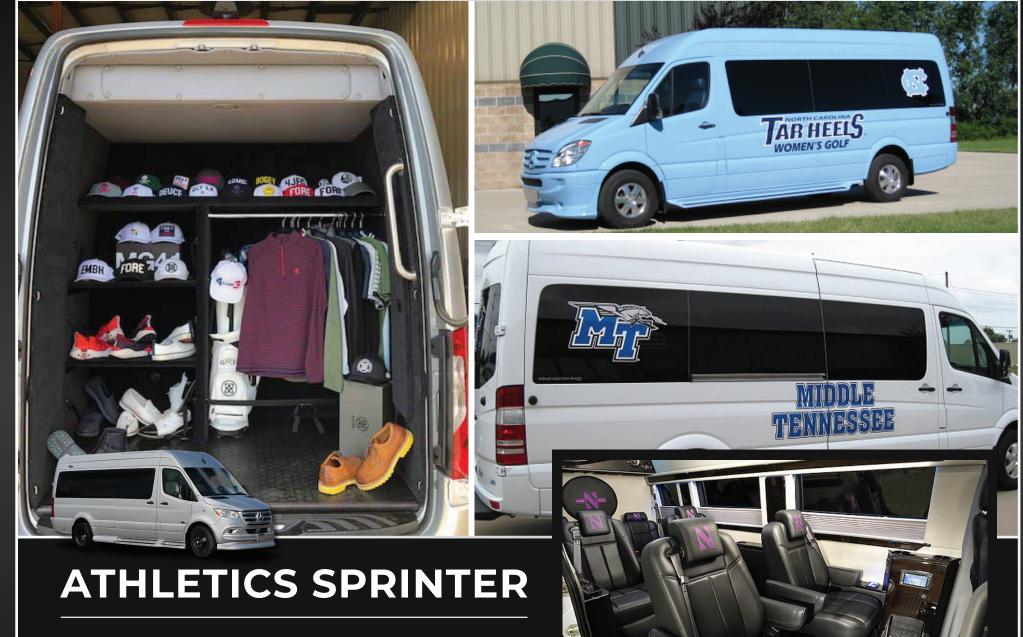

#### **Athletics Sprinter**

# ATHLETICS SPRINTER FLOORPLAN

Beyond the many interior and exterior features, we offer dozens of additional convenience and exterior options to help you customize your ideal G Series luxury coach.

OUR ATHLETICS SPRINTER VANS INCLUDE A LONG LIST OF FEATURES INCLUDING RECLINING LEATHER CAPTAIN'S CHAIRS WITH EMBROIDERED LOGOS, LAPTOP COMPUTER TABLES, WI-FI, APPLE TV, REFRIGERATOR, CUSTOM VEHICLE WRAP GRAPHICS AND MORE.