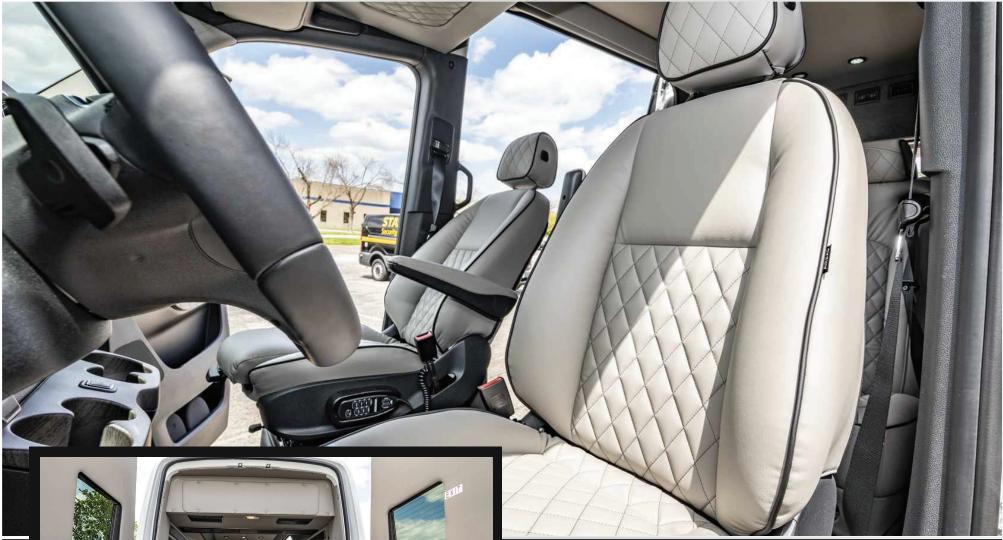

#### **INTERIOR OPTIONS :**

- Large Front Center Floor Console
- SLS Diamond Seating Upgrade
- Interior Trim Package
- Overhead Side Storage Cabinets with Wood Doors

### INTERIOR OPTIONS:

- Large Front Center Floor Console
- SLS Diamond Seating Upgrade
- Interior Trim Package
- 3 Folding Lap Tables
- 2 Power Leg Lifts
- Deluxe Seat Massage All Captain Seating Locations
- Seat Heat Back and Bottom All Captain Seating Locations
- Overhead Side Storage Cabinets with Wood Doors