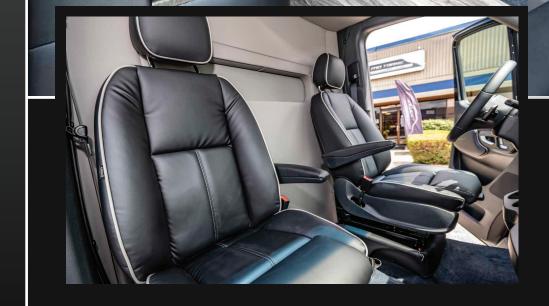

# **G SERIES**

LUXURY APPOINTMENTS AND AMENITIES ABOUND IN THE G SERIES FROM MIDWEST AUTOMOTIVE DESIGNS. UNMATCHED ELEGANCE AND STYLE, COMPLIMENTED BY SUPERIOR CRAFTSMANSHIP, FIT AND FINISH, MAKE THIS LUXURY COACH TRULY ONE OF A KIND.

#### **EXTERIOR FEATURES:**

- Fiberglass Running Board with Step (Color Keyed to Chassis)
- Color Keyed Bumpers
- Color Keyed Body Moldings
- Back Up Camera
- Wheel Covers
- HD Amplified Antenna
- Shoreline Hook-Up (170" Models)

Beyond the many interior and exterior features, we offer dozens of additional convenience and exterior options to help you customize your ideal G Series luxury coach.