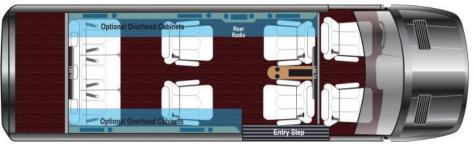

# BUSINESS CLASS FLOORPLANS

#### Metro Business Class

### INTERIOR OPTIONS:

- Large Front Center Floor Console
- SLS Diamond Seating Upgrade
- Interior Trim Package
- 3 Folding Lap Tables
- 2 Power Leg Lifts
- Deluxe Seat Massage All Captain Seating Locations
- Seat Heat Back and Bottom All Captain Seating Locations
- Overhead Side Storage Cabinets with Wood Doors