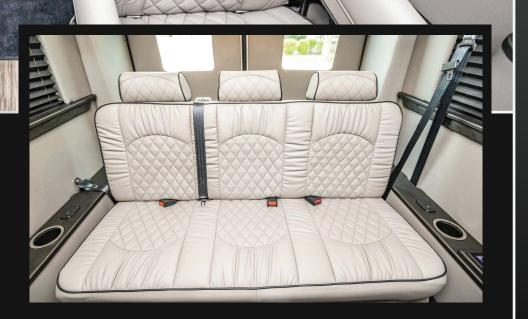

#### **INTERIOR OPTIONS :**

- Large Front Center Floor Console
- SLS Diamond Seating Upgrade
- Interior Trim Package
- Overhead Side Storage Cabinets with Wood Doors

### INTERIOR OPTIONS:

- Large Front Center Floor Console
- SLS Diamond Seating Upgrade
- Interior Trim Package
- 3 Folding Lap Tables
- 2 Power Leg Lifts
- Deluxe Seat Massage All Captain Seating Locations
- Seat Heat Back and Bottom All Captain Seating Locations
- Overhead Side Storage Cabinets with Wood Doors