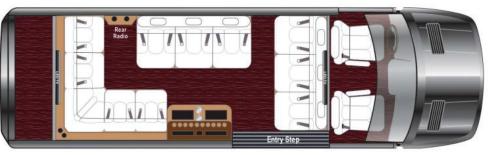

## G SERIES FLOORPLANS

# **G SERIES**

LUXURY APPOINTMENTS AND AMENITIES ABOUND IN THE G SERIES FROM MIDWEST AUTOMOTIVE DESIGNS. UNMATCHED ELEGANCE AND STYLE, COMPLIMENTED BY SUPERIOR CRAFTSMANSHIP, FIT AND FINISH, MAKE THIS LUXURY COACH TRULY ONE OF A KIND.

EXCEPTIONAL DESIGN COMBINED WITH STATE-OF-THE-ART AMENITIES ALLOW YOU TO BRING YOUR IDEAS FOR FUN AND FUNCTIONALITY TO LIFE IN HIGH STYLE. G55 Series

**G45** Series