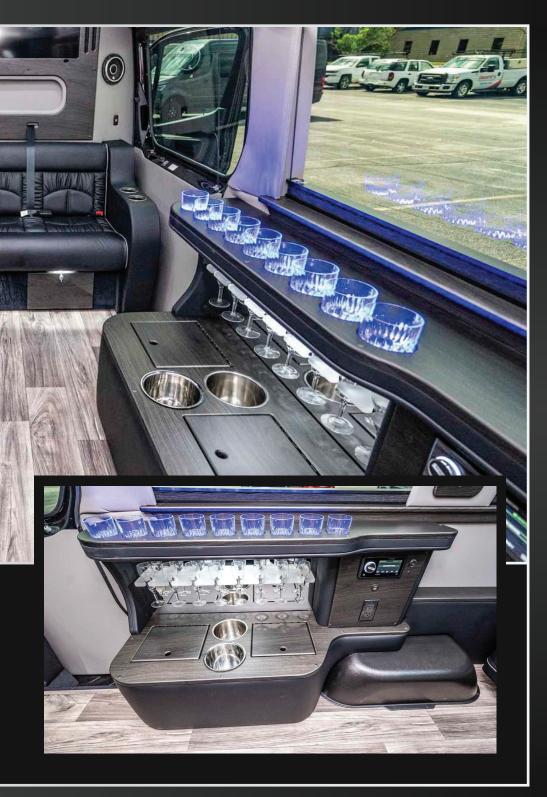

# **G SERIES**

LUXURY APPOINTMENTS AND AMENITIES ABOUND IN THE G SERIES FROM MIDWEST AUTOMOTIVE DESIGNS. UNMATCHED ELEGANCE AND STYLE, COMPLIMENTED BY SUPERIOR CRAFTSMANSHIP, FIT AND FINISH, MAKE THIS LUXURY COACH TRULY ONE OF A KIND.

#### **EXTERIOR FEATURES:**

- Fiberglass Running Board with Step (Color Keyed to Chassis)
- Color Keyed Bumpers
- Color Keyed Body Moldings
- Back Up Camera
- Wheel Covers
- HD Amplified Antenna
- Shoreline Hook-Up (170" Models)

Beyond the many interior and exterior features, we offer dozens of additional convenience and exterior options to help you customize your ideal G Series luxury coach.