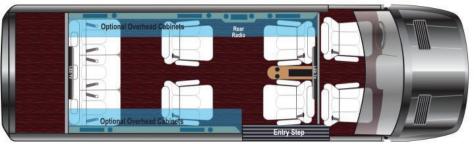

## BUSINESS CLASS FLOORPLANS

### INTERIOR OPTIONS:

- Large Front Center Floor Console
- SLS Diamond Seating Upgrade
- Interior Trim Package
- 3 Folding Lap Tables
- 2 Power Leg Lifts
- Deluxe Seat Massage All Captain Seating Locations
- Seat Heat Back and Bottom All Captain Seating Locations
- Overhead Side Storage Cabinets with Wood Doors