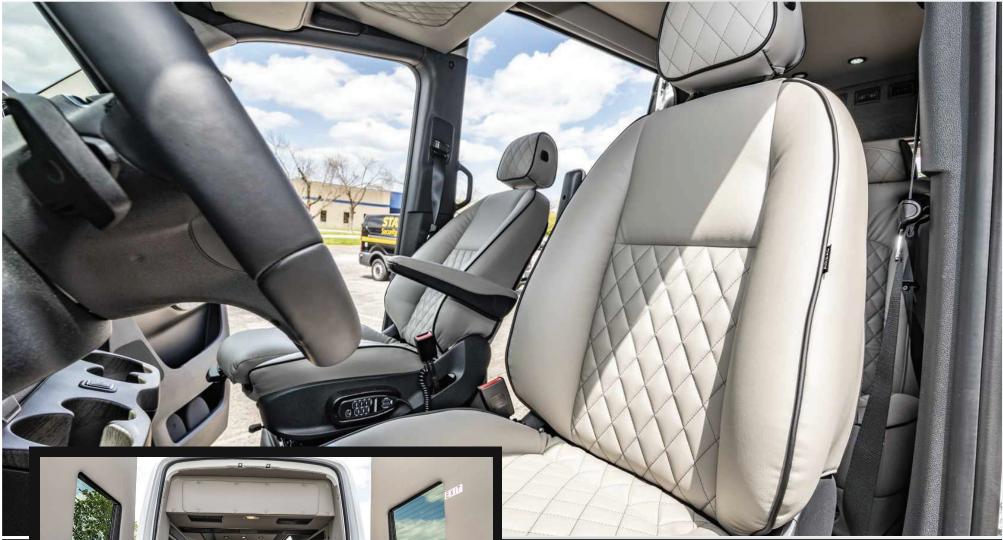

#### **EXTERIOR FEATURES:**

- Fiberglass Running Board with Step (Color Keyed to Chassis)
- Color Keyed Bumpers
- Color Keyed Body Moldings
- Back Up Camera
- Wheel Covers
- HD Amplified Antenna
- Shoreline Hook-Up (170" Models)

#### **INTERIOR OPTIONS :**

- Large Front Center Floor Console
- SLS Diamond Seating Upgrade
- Interior Trim Package
- Overhead Side Storage Cabinets with Wood Doors